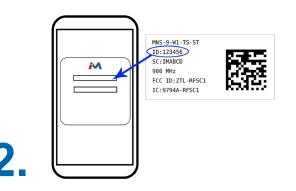

Follow the in-app instructions to add devices to your account.

Connect the antenna and ethernet cord. Then attach the power cord to your Ethernet Gateway 4. All lights should turn green.

iMonnit is the easy way to view your sensor data and customize your sensor settings in the app or online at <u>imonnit.com</u>.