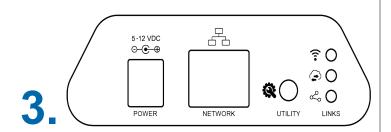

## **Simple Setup**

Use the QR code to the right of the image to download the iMonnit app. Alternatively, you can search for "iMonnit" in Google Play or the Apple Store.

Insert batteries or use the switch to power on the wireless sensors.