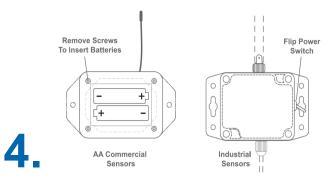

## **Simple Setup**

Use the QR code to the right of the image to download the iMonnit app. Alternatively, you can search for "iMonnit" in Google Play or the Apple Store.

Insert batteries or use the switch to power on the wireless sensors.