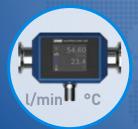

#### JUMO flowTRANS MAG H20 Electromagnetic flowmeter

JUMO DELOS S02
Precision pressure transmitter