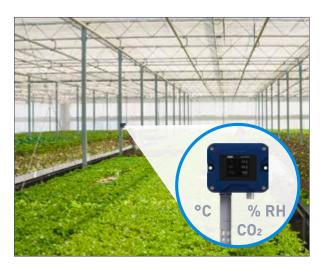

### JUMO hydroTRANS S20

Humidity and temperature transmitter with CO<sub>2</sub> module

#### Application example

JUMO hydroTRANS S20 for temperature, humidity, and  ${\rm CO_2}$  measurement in the greenhouse