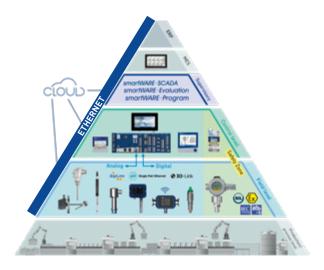

### Simply smart – from the intelligent sensor directly to the cloud

Automation pyramid

#### **Brief overview**

Single Pair Ethernet makes complex installations a thing of the past. After all, the new SPE sensors now give you Ethernet networking all the way to the field level. This initiates effective communication into all levels of the automation pyramid and even the direct connection to the JUMO Cloud. Single Pair Ethernet minimizes cabling work through the reduction to only one wire pair. This wire pair is used as the energy supply of the sensors via Power over Data Line (PoDL) and fast digital transmission of the precise sensor values. This ensures that installation and startup is simple and straightforward.